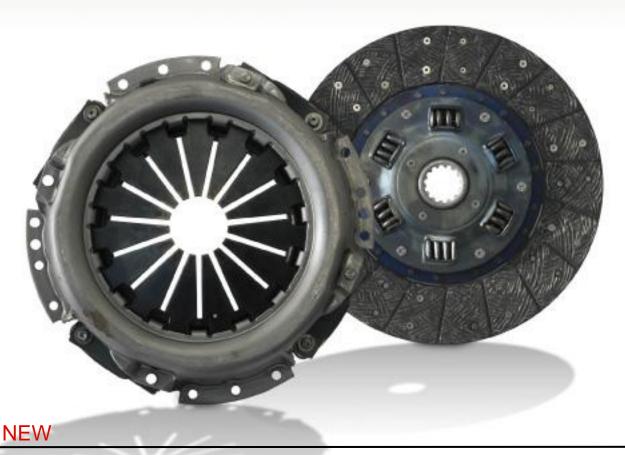

## **CLUTCH COVER & DISC**

|             | FUSO Value Parts | Genuine Parts                                 | Vehicle Models                                                                                    |
|-------------|------------------|-----------------------------------------------|---------------------------------------------------------------------------------------------------|
| Cover       | QY006001         | ME524932                                      | LDT<br>LDB                                                                                        |
| Cover       |                  | ME500801                                      |                                                                                                   |
| 260mm       | QY006000         | ME538218                                      |                                                                                                   |
| Disc        |                  | ME513905                                      |                                                                                                   |
|             |                  | ME509444                                      |                                                                                                   |
| 300mm Cover | QY006003         | ME521118                                      |                                                                                                   |
| Disc        | QY006002         | ME515796                                      |                                                                                                   |
|             | Cover            | Cover QY006001  Disc QY006000  Cover QY006003 | Cover QY006001 ME524932 ME500801 ME538218 Disc QY006000 ME513905 ME509444 Cover QY006003 ME521118 |